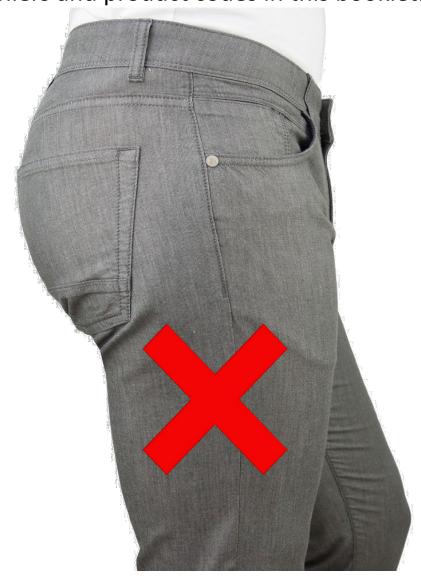

### **School Trouser & Skirt Guidance**

The following information has been provided to help parents and carers in identifying what styles of trousers and skirts are suitable for school wear.

Our Uniform Policy clearly stipulates that tight-fitting trousers, jeans, leggings, shorts, cargo pants or fashion trousers of any kind are not permitted in school.

Whilst this is not designed to be an exhaustive list, and bearing in mind that shop stock and styles will change, we hope that this guidance will be useful when purchasing school uniform items for your child.

Thank you in anticipation of your full support.

You will find further details of suggested suppliers and product codes in this booklet.

Jean Style Trousers are not acceptable.

Trousers must be formal.

External pockets and side cut pockets or pockets with metal studs are the easiest way to tell the difference between Jean Style trousers and formal trousers.

## **Further Guidance on Trousers & Skirts**

The following items are an indicative gallery of prohibited items. They are not appropriate for school wear and must not be worn. As fashions change quickly, this gallery may not show all pictures of prohibited items. Please be sure that you are purchasing appropriate school wear. Please contact the Academy with any queries.