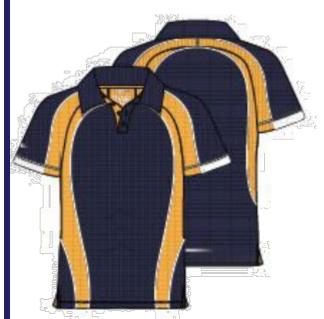

#### **Mandatory**

Navy Polo with House Colour Panels

- Navy tracksuit bottoms, Shorts, Skorts or Sports Leggings
- Suitable sports trainers