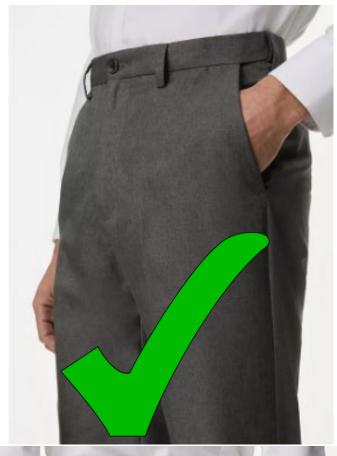

### **School Trouser & Skirt Guidance**

The following information has been provided to help parents and carers in identifying what styles of trousers and skirts are suitable for school wear.

Our Uniform Policy clearly stipulates that tight-fitting trousers, jeans, leggings, shorts, cargo pants or fashion trousers of any kind are not permitted in school.

Whilst this is not designed to be an exhaustive list, and bearing in mind that shop stock and styles will change, we hope that this guidance will be useful when purchasing school uniform items for your child.

Thank you in anticipation of your full support.

You will find further details of suggested suppliers and product codes in this booklet.

Jean Style Trousers are not acceptable.

Trousers must be formal.

External pockets and side cut pockets or pockets with metal studs are the easiest way to tell the difference between Jean Style trousers and formal trousers.

## **Further Guidance on Trousers & Skirts**

The following items are an indicative gallery of prohibited items. They are not appropriate for school wear and must not be worn. As fashions change quickly, this gallery may not show all pictures of prohibited items. Please be sure that you are purchasing appropriate school wear. Please contact the Academy with any queries.