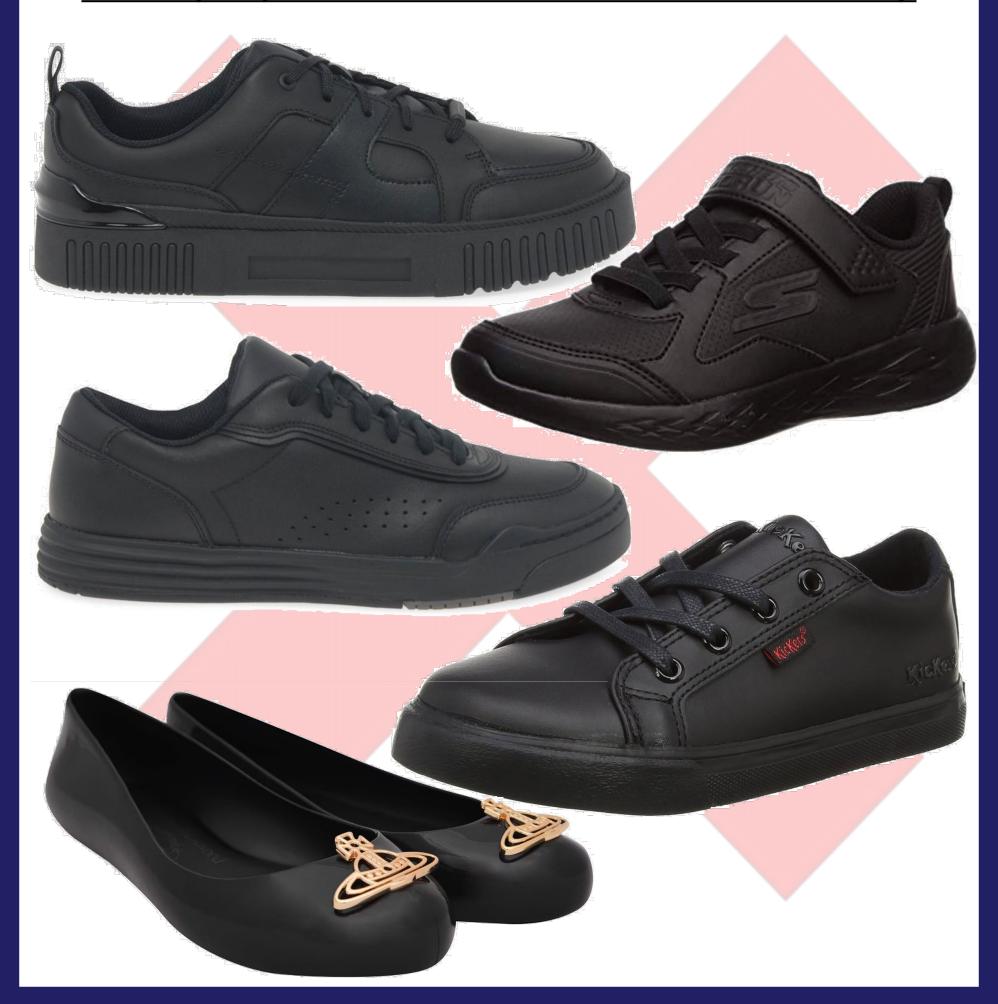

## **Further Guidance on Shoes**

## **Shoe Expectations**

From September, all students <u>must wear plain all black, flat heeled, leather or</u> <u>leather look, polishable shoes that are formal in style</u>. They must provide adequate support and protection. Skate shoes, canvas shoes or boots are not allowed.

Images below show images of footwear that are not in line with the uniform policy and are not allowed to be worn at the academy.

https://price-buckland.co.uk/nuneaton-academ