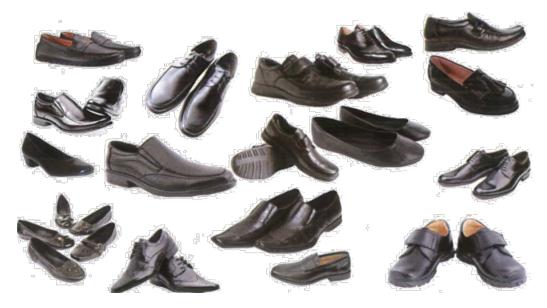

## **Further Guidance on Shoes**

## **Further Shoe Guidance**

## **Shoe Expectations**

From September, all students <u>must wear plain all black, flat heeled, leather or</u> <u>leather look, polishable shoes that are formal in style</u>. They must provide adequate support and protection. Skate shoes, canvas shoes or boots are not allowed.

Images below show images of footwear that are not in line with the uniform policy and are not allowed to be worn at the academy.

https://price-buckland.co.uk/nuneaton-academ