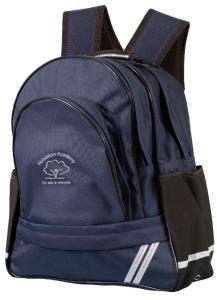

#### **Mandatory Items**

Academy Blazer
White Shirt
Academy House Coloured Tie

**Grey School Trousers No Leggings or Jeans** 

**Grey Pleated Skirt No Pencil Skirts** 

Nuneaton Academy School Bag

Plain all black, flat heeled, leather or leather look polishable shoes and formal in style.