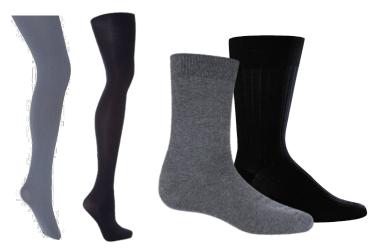

Grey or Black Tights /Socks
No White Socks

**Optional Item** 

Plain Grey V Neck Jumper

No mobile phones or Headphones Allowed to be used or seen at Any Time