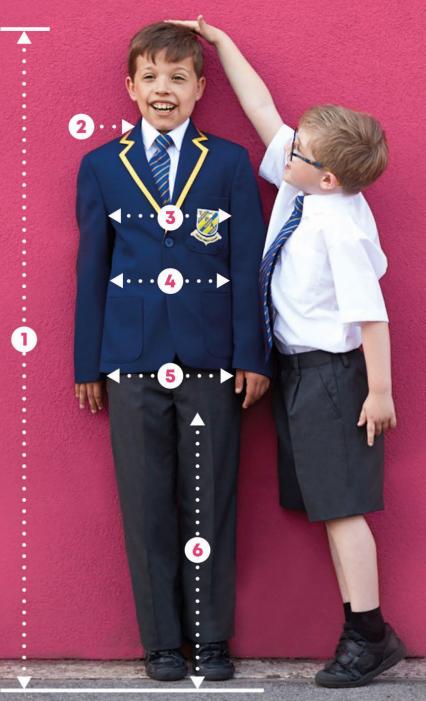

# HOW TO MEASURE YOUR CHILD

Price & Buckland Schoolwear has been created with the growing child in mind and for a comfortable fit. It is generous in size and durable.

We always recommend checking your child's measurements before buying by using our top tips to ensure the best fit.

#### 1 HEIGHT

Without shoes, with the back against the wall place feet together flat on the floor. Measure from the top of the head to the ground.

#### 2 NECK

Measure around the base of the neck where the shirt collar would normally sit. Leave a little room for comfort.

#### **3** CHEST

Measure the chest at the fullest part placing the tape close up under the arms.

#### 4 WAIST

Measure around the natural waistline, at the narrowest part. Leave a little extra room for comfort.

#### 5 HIPS

Standing straight, with heels together, measure around the fullest part.

#### 6 INSIDE LEG

In bare feet take the measurement from the top of the inside leg to the floor.

price-buckland.co.uk