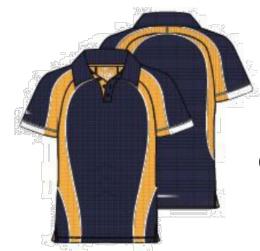

#### **Mandatory**

Navy Polo with House Colour Panels

- Navy tracksuit bottoms, Shorts, Skorts or Sports Leggings
- Suitable sports trainers