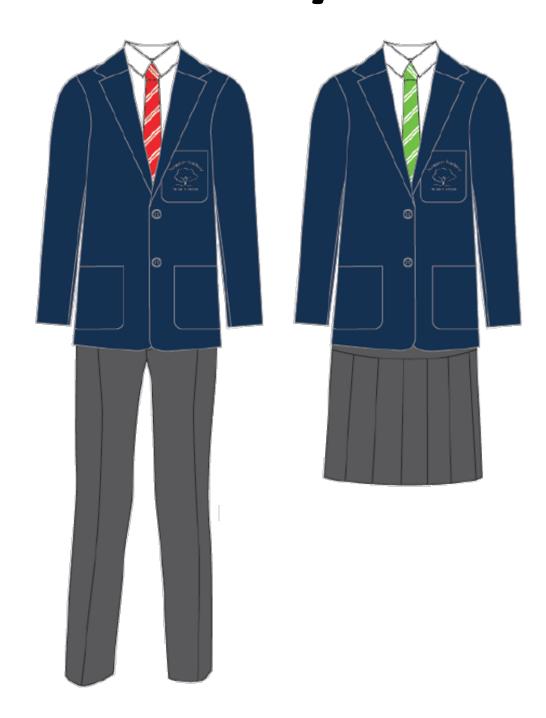

## **Uniform Expectations**

#### **Mandatory Items**

Academy Blazer
White Shirt
Academy House Coloured Tie

**Grey School Trousers No Leggings or Jeans** 

**Grey Pleated Skirt No Pencil Skirts** 

Nuneaton Academy School Bag

Plain all black, flat heeled, leather or leather look polishable shoes and formal in style.

Grey or Black Tights /Socks
No White Socks

**Optional Item** 

Plain Grey V Neck Jumper

No mobile phones or Headphones Allowed to be used or seen at Any Time