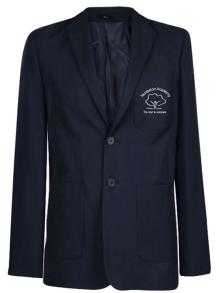

#### **Mandatory Items**

Academy Blazer
White Shirt
Academy House Coloured Tie

**Grey School Trousers No Leggings or Jeans** 

**Grey Pleated Skirt No Pencil Skirts** 

Nuneaton Academy School Bag

Plain all black, flat heeled, leather or leather look polishable shoes and formal in style.

## Price & Buckland Item List – Main Uniform

| Code             | DESCRIPTION                | COLOUR           | AVAILABLE SIZES                           | inlcus | PRICE<br>sive of vat<br>applicable |
|------------------|----------------------------|------------------|-------------------------------------------|--------|------------------------------------|
|                  |                            | Main uniform - C | ompuolsory Items                          |        |                                    |
| 9000A15247       | Girl Fit Blazer            | Nova             | 30", 32", 34", 36",                       | £      | 26.50                              |
| 9000A13247       | GIII FIL BIAZEI            | Navy             | 38", 40", 42", 44", 46", 48"              | £      | 31.50                              |
| 9400A15247       | Days Fit Dlazer            | Move             | 30", 32", 34", 36",                       | £      | 26.50                              |
| 9400A15247       | Boys Fit Blazer            | Navy             | 38", 40", 42", 44", 46", 48"              | £      | 31.50                              |
| ТВС              | School Tie - A- Ventus     | Yellow           | 52" Full tie                              | £      | 5.95                               |
| ТВС              | School Tie - B - Ignis     | Red              | 52" Full tie                              | £      | 5.95                               |
| ТВС              | School Tie - C- Orbis      | Green            | 52" Full tie                              | £      | 5.95                               |
| ТВС              | School Tie - D 0 Ardus     | Blue             | 52" Full tie                              | £      | 5.95                               |
| 30674A15247      | Senior Back Pack with logo | Navy             | One Size                                  | £      | 25.00                              |
|                  |                            | Main Uniform - ( | Optional Purchase                         |        |                                    |
| 4650PNUNE0002    | V Neck Sweater             | Grey             | 30", 32", 34",                            | £      | 16.25                              |
| 4030F NO NE 0002 | v iveck sweater            | diey             | 36"S, 38", 40"M, 42", 44"L, 46"M 48"XL    | £      | 19.50                              |
| 22242/2222       | Boys Long/short sleeve     |                  | 11", 11.5", 12", 12.5", 13", 13.5", 14"   | £      | 15.00                              |
| 33342/33232      | Shirts<br>Twin Pack        | White            | 14.5", 15", 15.5", 16", 16.5", 17", 17.5" | £      | 18.00                              |
|                  | Girls Long/short -Sleeved  |                  | 22", 24", 26", 28", 30", 32", 34", 36"    | £      | 15.00                              |
| 33292/33233      | Blouse<br>Twin Pack        | White            | 38", 40", 42", 44", 46",48", 50"          | £      | 18.00                              |
|                  | District dist              | Grey - 3 lengths | 20", 22", 24", 26"                        | £      | 14.65                              |
| 9802PNUNE0002    | Pleated skirt              | available        | 28", 30", 32", 34", 36", 38"              | £      | 17.75                              |
| 9930PNUNE0002    | Girl fit Trousers          | Grey - 3 lengths | 24", 26"                                  | £      | 15.50                              |
| JJJUPINUINEUUUZ  | Available in 3 lengths     | available        | 28", 30", 32", 34", 36", 38", 40"         | £      | 18.50                              |
|                  | Boy Fit Trousers           | Grev             | 22", 24", 26"                             | £      | 15.50                              |