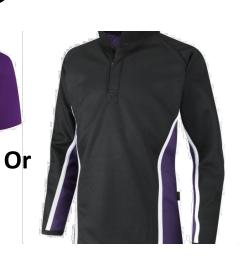

## Year 9 to 11 2025/26

Or Or

Navy Polo with House Colour Panels

Old Style branded PE Top, Plain Purple PE Top

No sports branded t-shirt or Jumpers

- Navy/Black tracksuit bottoms, Shorts, Skorts or Sports Leggings
- Suitable sports trainers