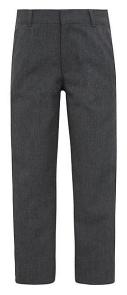

#### **Mandatory Items**

Academy Blazer
White Shirt
Academy House Coloured Tie

**Grey School Trousers No Leggings or Jeans** 

**Grey Pleated Skirt No Pencil Skirts** 

Nuneaton Academy School Bag

Plain all black, flat heeled, leather or leather look polishable shoes and formal in style.

### **School Trouser & Skirt Guidance**

The following information has been provided to help parents and carers in identifying what styles of trousers and skirts are suitable for school wear.

Our Uniform Policy clearly stipulates that tight-fitting trousers, jeans, leggings, shorts, cargo pants or fashion trousers of any kind are not permitted in school.

## **Girls Trousers**

| Supplier                                               | Product Link                                                                                    | Cost            |
|--------------------------------------------------------|-------------------------------------------------------------------------------------------------|-----------------|
| M&S                                                    | Girls' Slim Leg School Trousers (2-18 Yrs) Product code: T761441                                | £13 - £15       |
| ASDA                                                   | Girls Grey Tapered Leg School Trousers                                                          | £8 to £12       |
| NEXT                                                   | Buy Grey Pull-On Waist Plain Front School Trousers  Grey Plain Front School Trousers (3- 18yrs) | £12 - £14       |
| Schoolwear Solutions Part of Newplan Solutions Limited | David Luke Girls Black Slim Fit Trousers                                                        | £19.99 - £23.99 |
| Schoolwear                                             | Girls Grey Greenwich<br>trouser                                                                 | £20.75 – £28.99 |

## **Boys Trousers**

| Supplier                          | Product Link                                                    | Cost                      |
|-----------------------------------|-----------------------------------------------------------------|---------------------------|
| M&S                               | Boys' Slim Leg School Trousers (2-18 Yrs) Product code: T764791 | £13.00 – £15.00           |
|                                   | 2pk Boys' Regular Leg<br>School Trousers (2-18<br>Yrs)          | 2 Pack<br>£15.00 - £17.00 |
| ACDA                              | Boys Grey Regular Leg School Trousers 2 Pack                    | 2 Pack<br>£12.00 – £16.00 |
|                                   | Boys Grey Slim Fit Slim Leg School Trouser 2 Pack               |                           |
| NEXT                              | Grey School Pleat Front Trousers                                | £12 - £14                 |
|                                   | Grey Regular Waist School Formal Straight Trousers              |                           |
| Schoolwear<br>Solutions           | Flat Front Mid-Grey Trousers                                    | £20.99 to 23.99           |
| Part of Newplan Solutions Limited | Boys Sturdy Fit Mid<br>Grey Trousers                            | £15.99 – £23.99           |
| Schoolwear                        | Putney Boys Grey Trousers                                       | £16.69 to £20.59          |