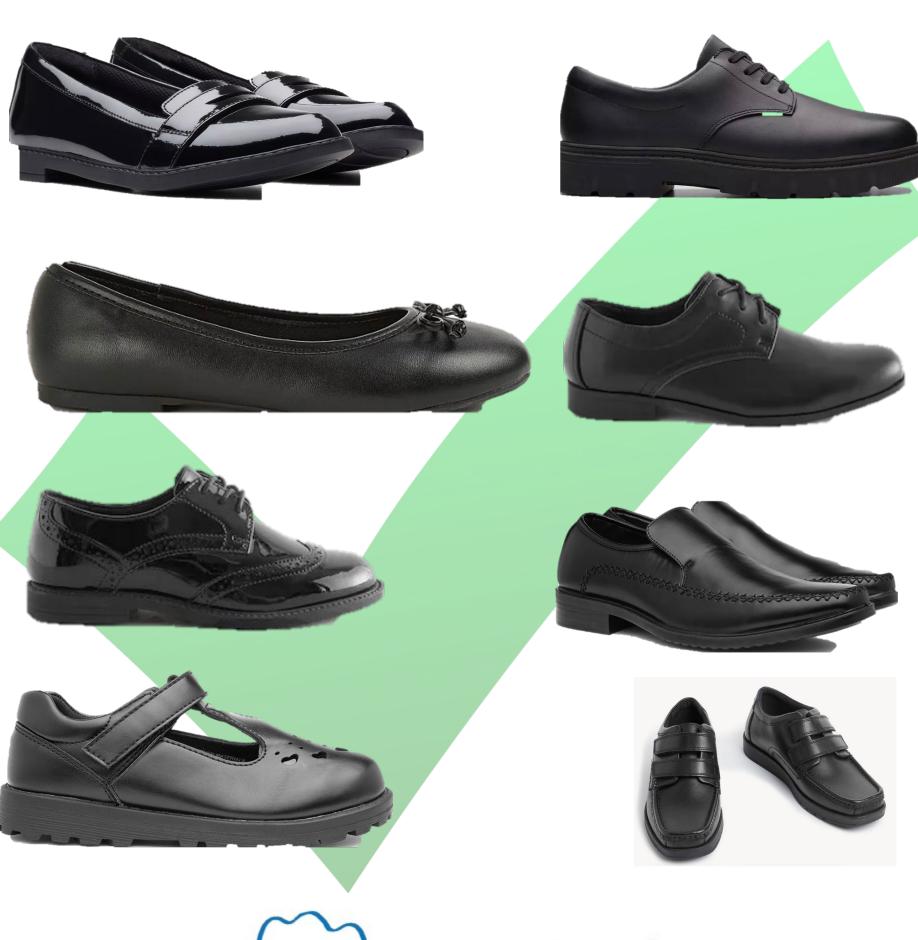

## **Further Guidance on Shoes**

## **Shoe Expectations**

From September, all students <u>must wear plain all black, flat heeled, leather or</u> <u>leather look, polishable shoes that are formal in style</u>. They must provide adequate support and protection. Skate shoes, canvas shoes or boots are not allowed.

Images below show images of footwear that are not in line with the uniform policy and are not allowed to be worn at the academy.

https://price-buckland.co.uk/nuneaton-academ