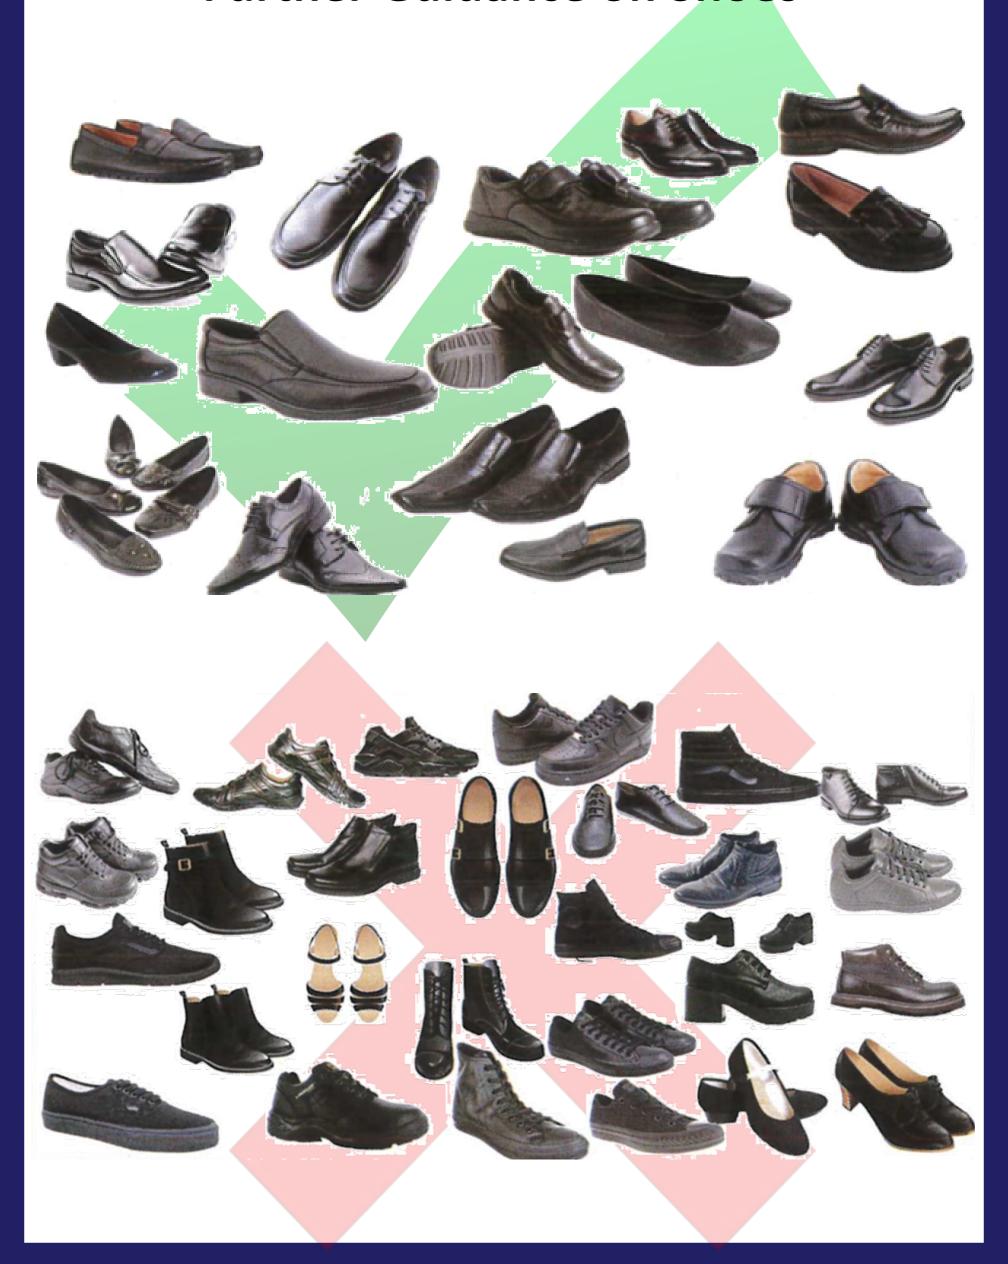

## **Further Guidance on Shoes**

## **Shoe Expectations**

From September, all students <u>must wear plain all black, flat heeled, leather or</u> <u>leather look, polishable shoes that are formal in style</u>. They must provide adequate support and protection. Skate shoes, canvas shoes or boots are not allowed.

Images below show images of footwear that are not in line with the uniform policy and are not allowed to be worn at the academy.

https://price-buckland.co.uk/nuneaton-academ