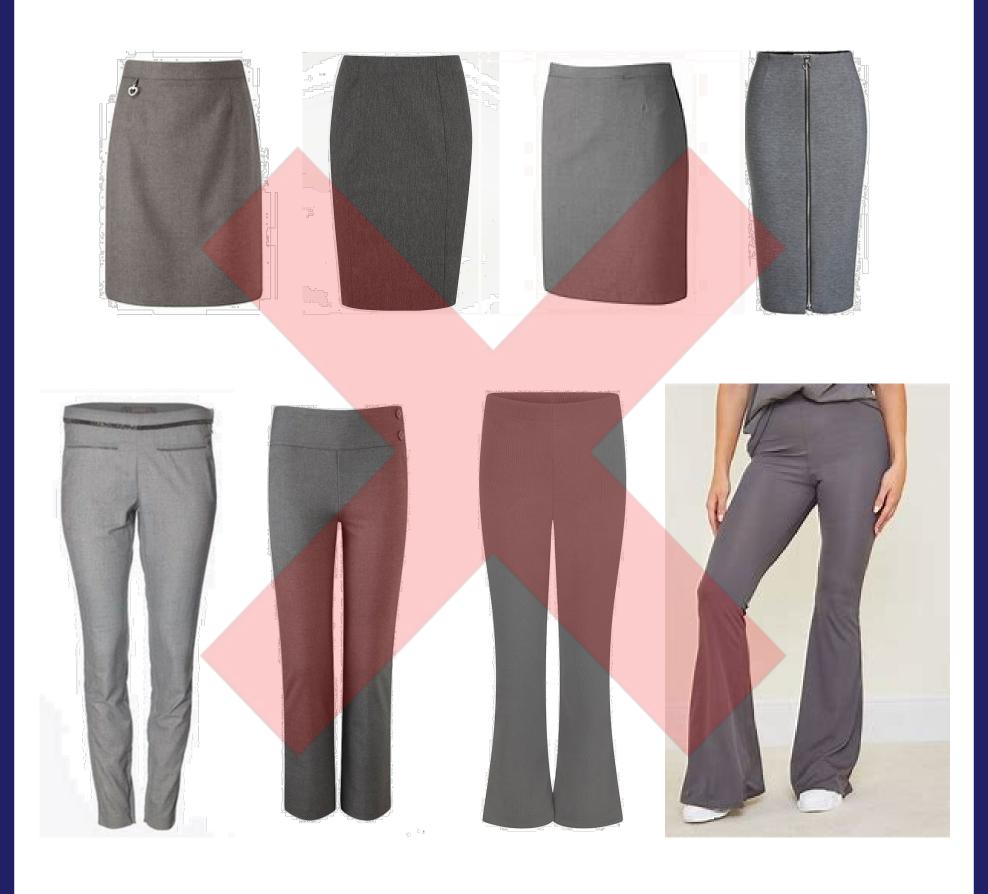

### **School Trouser & Skirt Guidance**

The following information has been provided to help parents and carers in identifying what styles of trousers and skirts are suitable for school wear.

Our Uniform Policy clearly stipulates that tight-fitting trousers, jeans, leggings, shorts, cargo pants or fashion trousers of any kind are not permitted in school.

Whilst this is not designed to be an exhaustive list, and bearing in mind that shop stock and styles will change, we hope that this guidance will be useful when purchasing school uniform items for your child.

## **Further Guidance on Trousers & Skirts**

The following items are an indicative gallery of prohibited items. They are not appropriate for school wear and must not be worn. As fashions change quickly, this gallery may not show all pictures of prohibited items. Please be sure that you are purchasing appropriate school wear. Please contact the Academy with any queries.