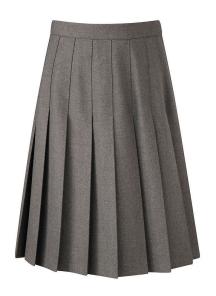

#### **Mandatory Items**

Academy Blazer
White Shirt
Academy House Coloured Tie

**Grey School Trousers No Leggings or Jeans** 

**Grey Pleated Skirt No Pencil Skirts** 

Nuneaton Academy School Bag

Plain all black, flat heeled, leather or leather look polishable shoes and formal in style.

### **School Trouser & Skirt Guidance**

The following information has been provided to help parents and carers in identifying what styles of trousers and skirts are suitable for school wear.

Our Uniform Policy clearly stipulates that tight-fitting trousers, jeans, leggings, shorts, cargo pants or fashion trousers of any kind are not permitted in school.

## **Girls Skirts**

| Supplier                                               | Product Link                                           | Cost                |
|--------------------------------------------------------|--------------------------------------------------------|---------------------|
| M&S                                                    | Girls' Traditional Pleated Skirt Product code: T760197 | 2 Pack<br>£14 - £16 |
|                                                        | Girls Black Permanent Pleats School Skirt              | 2 Pack<br>£11 - £14 |
| ASDA                                                   | Girls Grey Plus Fit Pleated School Skirt 2 Pack        |                     |
| NEXT                                                   | Grey Regular Waist Pleat Skirts 2 Pack                 | 2 Pack<br>£14 - £22 |
| Schoolwear Solutions Part of Newplan Solutions Limited | Charleston Grey<br>Pleated Skirt                       | £20.99 – £23.99     |
| Schoolwear                                             | Grey Charleston Skirt                                  | £20.60 – £24.15     |