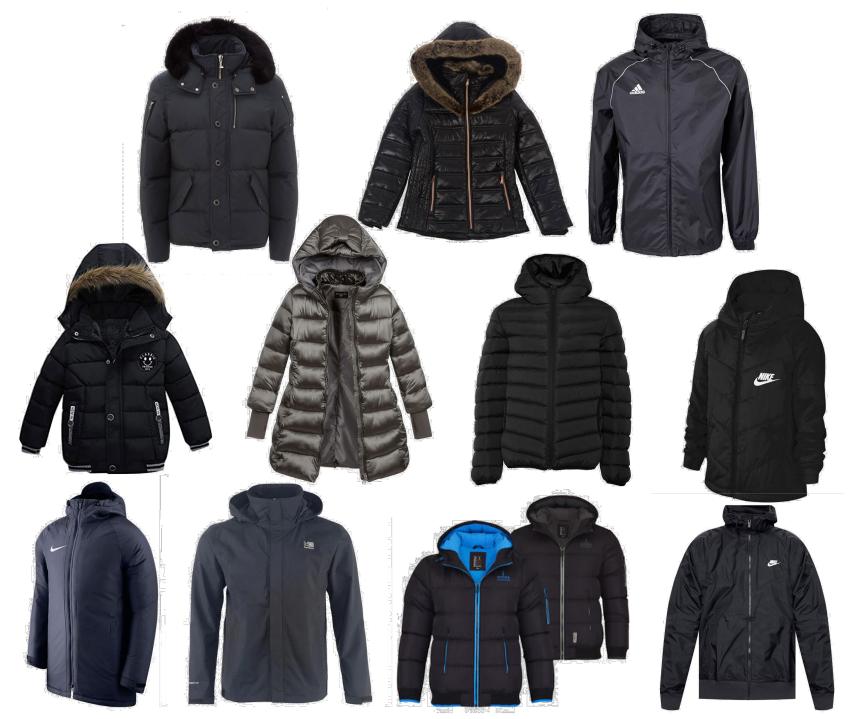

## **Coat Expectations**

Tracksuit tops, hoodies, zip through hoodies/jackets are not to be worn at any time to the academy. Any pupil who arrives in a garment that does not meet these expectations will be expected to put it into the school cloakroom for the day.

Not to be worn at any time in the Academy