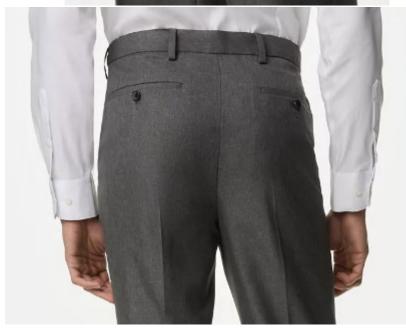

### **School Trouser & Skirt Guidance**

The following information has been provided to help parents and carers in identifying what styles of trousers and skirts are suitable for school wear.

Our Uniform Policy clearly stipulates that tight-fitting trousers, jeans, leggings, shorts, cargo pants or fashion trousers of any kind are not permitted in school.

Whilst this is not designed to be an exhaustive list, and bearing in mind that shop stock and styles will change, we hope that this guidance will be useful when purchasing school uniform items for your child.

Thank you in anticipation of your full support.

You will find further details of suggested suppliers and product codes in this booklet.

Jean Style Trousers are not acceptable.

Trousers must be formal.

External pockets and side cut pockets or pockets with metal studs are the easiest way to tell the difference between Jean Style trousers and formal trousers.

## **Further Guidance on Trousers & Skirts**

The following items are an indicative gallery of prohibited items. They are not appropriate for school wear and must not be worn. As fashions change quickly, this gallery may not show all pictures of prohibited items. Please be sure that you are purchasing appropriate school wear. Please contact the Academy with any queries.