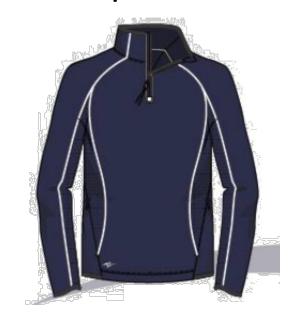

#### **Optional**

Navy ¼ Zip with Piping
Plain Navy Jumper

Navy ¼ Zip with Piping

NA Sweatshirt or Plain Navy/Black Jumper

- No Hoodies
- No Coats
- No Jewellery during lessons
- Long hair must be tied back during lessons